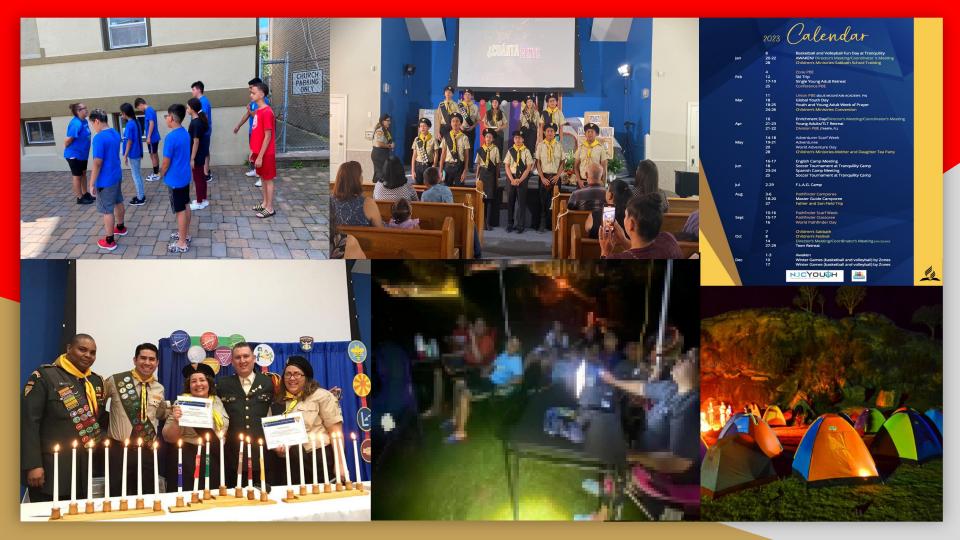

# 2023 CLUB REGISTRATION

# WHAT IS INCLUDED IN THE REGISTRATION?

# CALEDARIO CONQUISTADORES 2023

| ENERO   | ACTIVIDADES                                         |
|---------|-----------------------------------------------------|
| 7       | REUNION DE PADRES                                   |
| 8       | PRIMERA REUNIÓN (FIESTA DE AÑO NUEVO)               |
| 21      | AWAKEN                                              |
|         |                                                     |
| FEBRERO |                                                     |
| 4       | CLASE                                               |
| 5       | MANUALIDAD DE AMISTAD                               |
| 18      | OBRA MISIONERA (IMPACTO DE AMOR)                    |
|         | REGALAR COMIDA, TARJETA PERSONALIZADA POR LOS NIÑOS |
|         |                                                     |
| MARZO   |                                                     |
| 4       | CLASE                                               |
| 5       | ESPECIALIDAD DE BANDERAS / MARCHAS                  |
| 18      | LANCASTER                                           |
|         |                                                     |