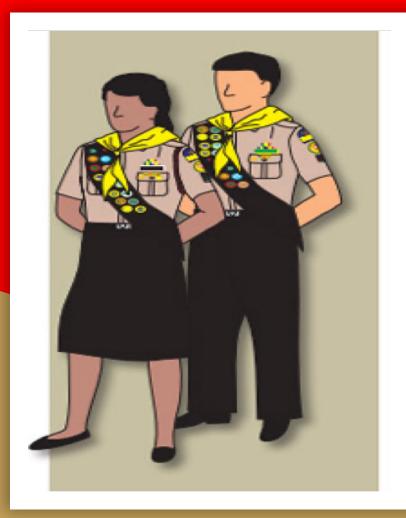

# UNIFORM

# **GIRL**

- Black Skirt or Pants (by Club)
- Tan Blouse
- Black Sash
- Neckerchief & Slide
- Dress Shoes
- Black Pathfinder Belt
- Black Socks or Tan Hose (by Club)
- Black Tuxedo Tie (Staff Only)
- Berets are optional

# BOY

- Black Pants
- Tan Shirt
- Black Sash
- Black Socks
- Neckerchief & Slide
- Black Dress Shoes
- Pathfinder Belt
- Black Tie (Staff Only)
- Berets are optional