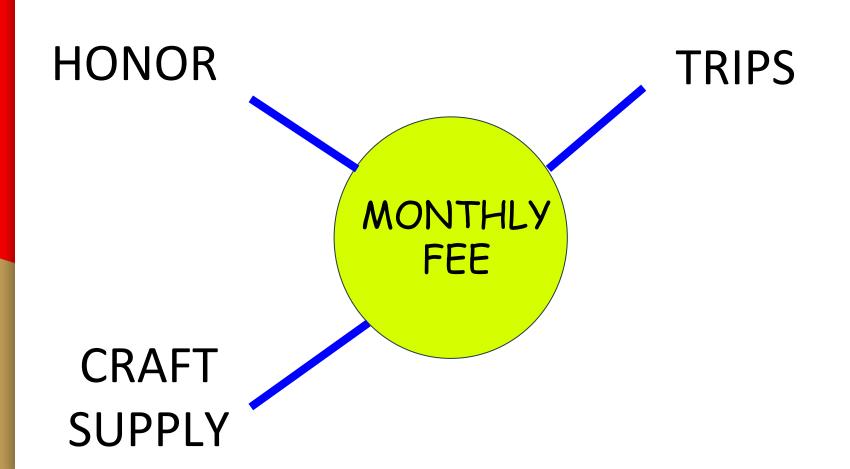

# 2023 CLUB REGISTRATION

# WHAT IS INCLUDED IN THE REGISTRATION?

# **PATHFINDERS**

- 1. Yearly Club Membership
- 2. 12 Months Insurance
- 2. Record Journal
- 3. Record Card
- 4. Class Pin (if you get invested)
- 5. Class Chevron (if you get invested)
- 6. Class Strip (you guessed it... if you get invested)
- 7. A Pathfinder Club Sticker
- 8. The baptismal pin (if you get baptized)

# DIRECTOR, INSTRUCTOR PARENT & VOLUNTEER

- 1. Yearly Club Membership
- 2. 12 Months Insurance
- 3. Instructor's Guide (Optional)
- 4. A Pathfinder Club Sticker