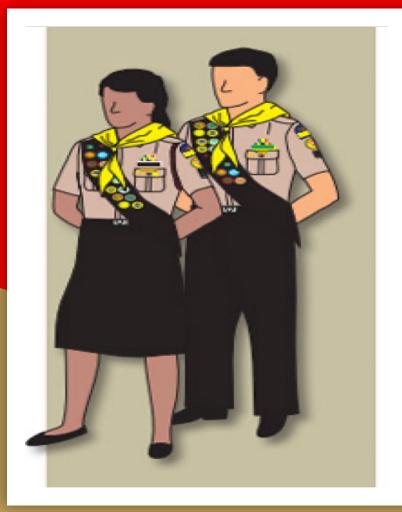

# UNIFORM

# **GIRL**

- Black Skirt or Pants (by Club)
- Tan Blouse
- Black Sash
- Neckerchief & Slide
- Dress Shoes
- Black Pathfinder Belt
- Black Socks or Tan Hose (by Club)
- Black Tuxedo Tie (Staff Only)
- Berets are optional

# BOY

- Black Pants
- Tan Shirt
- Black Sash
- Black Socks
- Neckerchief & Slide
- Black Dress Shoes
- Pathfinder Belt
- Black Tie (Staff Only)
- Berets are optional