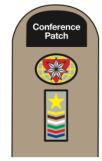

#### **Left sleeve**

The **Conference Patch** is optional and is of standard size (4" wide, 2 1/2" high) worn on left sleeve, 1/4" below shoulder seam and above the Pathfinder world. [See Example 1]

The **Pathfinder World Patch** is worn 1/2" below conference patch. [See Example 1] If no **Conference Patch** is used, then the **Pathfinder World Patch** is worn 2" below the shoulder seam and centered on the sleeve. [See Example 2]

The **IA Level Chevrons** are worn starting 1/2" below the Pathfinder world. As levels are earned, prior levels are moved down, so the highest level is on top. No space should be left between chevrons. [See Example 1] Even if a level is skipped, no space should be left between chevrons. [See Example 3]

If used, the **Union Patch** is worn directly below the Conference Patch with minimal space between them. [See Example 4]

The **Master Guide Star Patch** is for the Master Guide having earned only the Master Guide without completing all of the Pathfinder class levels. It is worn on the left sleeve 1/2" below the Pathfinder world. [See Example 2, 4, 5]

The **Master Guide Combination Patch** is only for the Master Guides who have also completed all of the IA levels (Friend, Companion, Explorer, Ranger, Voyager, Guide). It is worn on the left sleeve 1/2" below the Pathfinder world. [See Example 2, 4, 5]