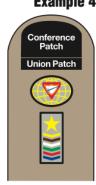

If used, the **Union Patch** is worn directly below the Conference Patch with minimal space between them. [See Example 4]

The **Master Guide Star Patch** is for the Master Guide having earned only the Master Guide without completing all of the Pathfinder class levels. It is worn on the left sleeve 1/2" below the Pathfinder world. [See Example 2, 4, 5]

The **Master Guide Combination Patch** is only for the Master Guides who have also completed all of the IA levels (Friend, Companion, Explorer, Ranger, Voyager, Guide). It is worn on the left sleeve 1/2" below the Pathfinder world. [See Example 2, 4, 5]