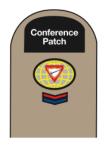

#### **Left sleeve**

The **Conference Patch** is optional and is of standard size (4" wide, 2 1/2" high) worn on left sleeve, 1/4" below shoulder seam and above the Pathfinder world. [See Example 1]

The **Pathfinder World Patch** is worn 1/2" below conference patch. [See Example 1] If no **Conference Patch** is used, then the **Pathfinder World Patch** is worn 2" below the shoulder seam and centered on the sleeve. [See Example 2]

If used, the **Union Patch** is worn directly below the Conference Patch with minimal space between them. [See Example 4]

The **Master Guide Star Patch** is for the Master Guide having earned only the Master Guide without completing all of the Pathfinder class levels. It is worn on the left sleeve 1/2" below the Pathfinder world. [See Example 2, 4, 5]