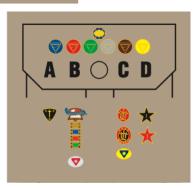

#### **Pocket flap locations**

There are four designated locations for other pins on the pocket flap. Two on the left side of the button and two on the right side of the button. They are identified as locations A, B, C, & D. Only one pin should be worn in each position at a given time. Normally the "highest" level pin (typically the most recently earned) is worn.

Position A: Baptismal Pin

Position B: Pathfinder Bible Experience Pin or PLA Pin

Position C: TLT Pin, Master TLT Pin or PIA Pin.

Position D: TLT Level Pin or the Staff Service Star.