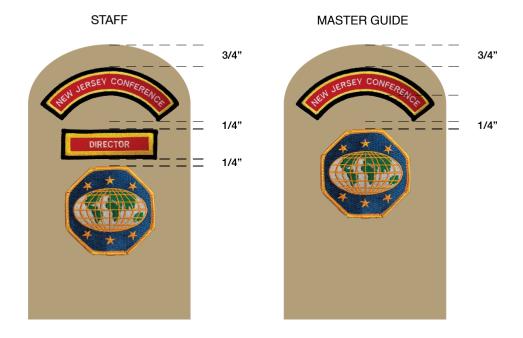

#### **Insignia Placement Diagrams**

#### **Left sleeve**

The **Conference Patch** is optional and is of standard size (4" wide, 2 1/2" high) worn on left sleeve, 1/4" below shoulder seam and above the Pathfinder world. [See Example 1]

The **Pathfinder World Patch** is worn 1/2" below conference patch. [See Example 1] If no **Conference Patch** is used, then the **Pathfinder World Patch** is worn 2" below the shoulder seam and centered on the sleeve. [See Example 2]

The **IA Level Chevrons** are worn starting 1/2" below the Pathfinder world. As levels are earned, prior levels are moved down, so the highest level is on top. No space should be left between chevrons. [See Example 1] Even if a level is skipped, no space should be left between chevrons. [See Example 3]

If used, the **Union Patch** is worn directly below the Conference Patch with minimal space between them. [See Example 4]

The **Master Guide Star Patch** is for the Master Guide having earned only the Master Guide without completing all of the Pathfinder class levels. It is worn on the left sleeve 1/2" below the Pathfinder world. [See Example 2, 4, 5]

The **Master Guide Combination Patch** is only for the Master Guides who have also completed all of the IA levels (Friend, Companion, Explorer, Ranger, Voyager, Guide). It is worn on the left sleeve 1/2" below the Pathfinder world. [See Example 2, 4, 5]

The **Pathfinder Leadership Award Patch** is for Pathfinder leaders who have completed the Pathfinder Leadership Award. The patch is worn in place of the **Pathfinder World Patch**. [See Example 5]

The **Pathfinder Instructors Award Patch** is for Pathfinder leaders who have completed the Pathfinder Instructors Award. The patch is worn in place of the Pathfinder World Patch. [See Example 5]