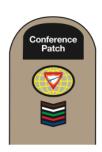

#### **Left sleeve**

The **Conference Patch** is optional and is of standard size (4" wide, 2 1/2" high) worn on left sleeve, 1/4" below shoulder seam and above the Pathfinder world. [See Example 1]

The **Pathfinder World Patch** is worn 1/2" below conference patch. [See Example 1] If no **Conference Patch** is used, then the **Pathfinder World Patch** is worn 2" below the shoulder seam and centered on the sleeve. [See Example 2]

If used, the **Union Patch** is worn directly below the Conference Patch with minimal space between them. [See Example 4]

The **Master Guide Star Patch** is for the Master Guide having earned only the Master Guide without completing all of the Pathfinder class levels. It is worn on the left sleeve 1/2" below the Pathfinder world. [See Example 2, 4, 5]

The **Master Guide Combination Patch** is only for the Master Guides who have also completed all of the IA levels (Friend, Companion, Explorer, Ranger, Voyager, Guide). It is worn on the left sleeve 1/2" below the Pathfinder world. [See Example 2, 4, 5]