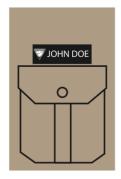

#### **Right sleeve**

The **Club Name Crest** is to be centered 3/4" below the shoulder seam. The crest size is to be 4" wide from point to point.

The **Staff Sleeve Strip** is to be centered under the name crest and worn on the right sleeve 1/4 inch below lowest point on the **Club Name Crest**.

The **Pathfinder Triangle** is to be centered under the name crest. Worn by Pathfinders 1/4" below the lowest points on the **Club Name Crest** and by Pathfinder staff, 1/4" below the sleeve strip.

#### **Right chest pocket**

The optional **Pathfinder Name Plate** is centered just above the right pocket or in the same position on the sash since the sash covers its location on the shirt.