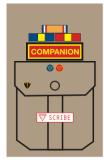

#### Left chest pocket

Descriptions are from the wearers viewpoint. Illustrations are from the inspectors viewpoint.

The highest earned **IA Level** or **Master Guide Name Strip** is centered above the pocket.

All earned **IA Level Pins** are worn centered across the top of the pocket flap. The highest class pin is to the wearer's left. If a level is skipped, fill in the space with the next higher pin. Do not leave gaps for unearned levels.

If earned, the **Master Guide Pin** is worn above the Investiture Achievement Level Pins, and in the center of the pocket flap.

The IA Advanced Level Ribbon Bars are worn above the class level name strip and center over the button. Bars are arranged as shown. Even if a level is skipped, no space should be left for unearned bars. Historically, ribbon holders were available to hold ribbons three wide rather than the current two wide. Continued use of those holders are permitted.

**Unit Leadership Plates** denoting the captain or scribe are placed on the center of the pocket.