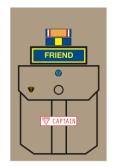

#### Left chest pocket

Descriptions are from the wearers viewpoint. Illustrations are from the inspectors viewpoint.

The highest earned **IA Level** or **Master Guide Name Strip** is centered above the pocket.

All earned **IA Level Pins** are worn centered across the top of the pocket flap. The highest class pin is to the wearer's left. If a level is skipped, fill in the space with the next higher pin. Do not leave gaps for unearned levels.

If earned, the **Master Guide Pin** is worn above the Investiture Achievement Level Pins, and in the center of the pocket flap.

The IA Advanced Level Ribbon Bars are worn above the class level name strip and center over the button. Bars are arranged as shown. Even if a level is skipped, no space should be left for unearned bars. Historically, ribbon holders were available to hold ribbons three wide rather than the current two wide. Continued use of those holders are permitted.

Position A: Baptismal Pin

Position B: Pathfinder Bible Experience Pin or PLA Pin

Position C: TLT Pin, Master TLT Pin or PIA Pin.

Position D: TLT Level Pin or the Staff Service Star.