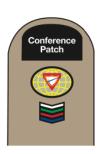

#### **Left sleeve**

The **Conference Patch** is optional and is of standard size (4" wide, 2 1/2" high) worn on left sleeve, 1/4" below shoulder seam and above the Pathfinder world. [See Example 1]

The **Pathfinder World Patch** is worn 1/2" below conference patch. [See Example 1] If no **Conference Patch** is used, then the **Pathfinder World Patch** is worn 2" below the shoulder seam and centered on the sleeve. [See Example 2]

The **IA Level Chevrons** are worn starting 1/2" below the Pathfinder world. As levels are earned, prior levels are moved down, so the highest level is on top. No space should be left between chevrons. [See Example 1] Even if a level is skipped, no space should be left between chevrons. [See Example 3]

If used, the **Union Patch** is worn directly below the Conference Patch with minimal space between them. [See Example 4]

The **Master Guide Star Patch** is for the Master Guide having earned only the Master Guide without completing all of the Pathfinder class levels. It is worn on the left sleeve 1/2" below the Pathfinder world. [See Example 2, 4, 5]

The **Master Guide Combination Patch** is only for the Master Guides who have also completed all of the IA levels (Friend, Companion, Explorer, Ranger, Voyager, Guide). It is worn on the left sleeve 1/2" below the Pathfinder world. [See Example 2, 4, 5]