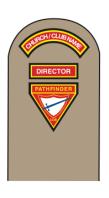

#### **Right sleeve**

The **Club Name Crest** is to be centered 3/4" below the shoulder seam. The crest size is to be 4" wide from point to point.

The **Staff Sleeve Strip** is to be centered under the name crest and worn on the right sleeve 1/4 inch below lowest point on the **Club Name Crest**.

The **Pathfinder Triangle** is to be centered under the name crest. Worn by Pathfinders 1/4" below the lowest points on the **Club Name Crest** and by Pathfinder staff, 1/4" below the sleeve strip.