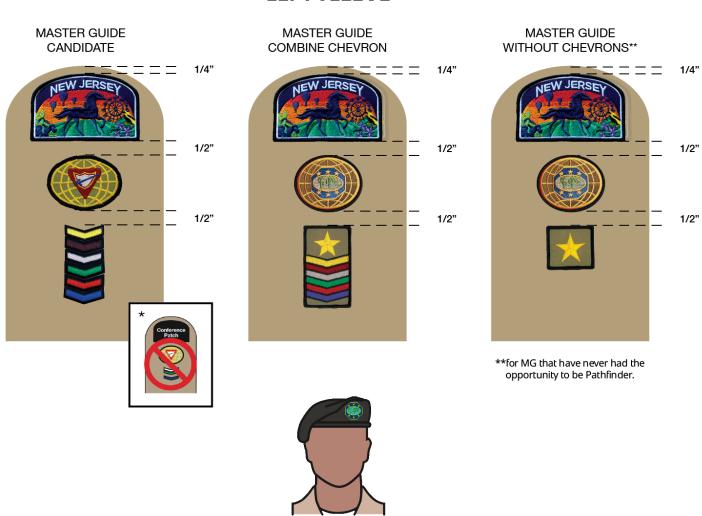

#### **Left sleeve**

The **Conference Patch** is optional and is of standard size (4" wide, 2 1/2" high) worn on left sleeve, 1/4" below shoulder seam and above the Pathfinder world. [See Example 1]

The **Pathfinder World Patch** is worn 1/2" below conference patch. [See Example 1] If no **Conference Patch** is used, then the **Pathfinder World Patch** is worn 2" below the shoulder seam and centered on the sleeve. [See Example 2]

The **IA Level Chevrons** are worn starting 1/2" below the Pathfinder world. As levels are earned, prior levels are moved down, so the highest level is on top. No space should be left between chevrons. [See Example 1] Even if a level is skipped, no space should be left between chevrons. [See Example 3]

If used, the **Union Patch** is worn directly below the Conference Patch with minimal space between them. [See Example 4]

The **Master Guide Star Patch** is for the Master Guide having earned only the Master Guide without completing all of the Pathfinder class levels. It is worn on the left sleeve 1/2" below the Pathfinder world. [See Example 2, 4, 5]

The **Master Guide Combination Patch** is only for the Master Guides who have also completed all of the IA levels (Friend, Companion, Explorer, Ranger, Voyager, Guide). It is worn on the left sleeve 1/2" below the Pathfinder world. [See Example 2, 4, 5]