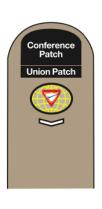

#### **Left sleeve**

The **Conference Patch** is optional and is of standard size (4" wide, 2 1/2" high) worn on left sleeve, 1/4" below shoulder seam and above the Pathfinder world. [See Example 1]

The **Pathfinder World Patch** is worn 1/2" below conference patch. [See Example 1] If no **Conference Patch** is used, then the **Pathfinder World Patch** is worn 2" below the shoulder seam and centered on the sleeve. [See Example 2]

If used, the **Union Patch** is worn directly below the Conference Patch with minimal space between them. [See Example 4]

The **Master Guide Star Patch** is for the Master Guide having earned only the Master Guide without completing all of the Pathfinder class levels. It is worn on the left sleeve 1/2" below the Pathfinder world. [See Example 2, 4, 5]