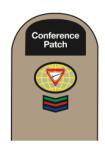

#### **Left sleeve**

The **Conference Patch** is optional and is of standard size (4" wide, 2 1/2" high) worn on left sleeve, 1/4" below shoulder seam and above the Pathfinder world. [See Example 1]

The **Pathfinder World Patch** is worn 1/2" below conference patch. [See Example 1] If no **Conference Patch** is used, then the **Pathfinder World Patch** is worn 2" below the shoulder seam and centered on the sleeve. [See Example 2]

If used, the **Union Patch** is worn directly below the Conference Patch with minimal space between them. [See Example 4]

The **Master Guide Star Patch** is for the Master Guide having earned only the Master Guide without completing all of the Pathfinder class levels. It is worn on the left sleeve 1/2" below the Pathfinder world. [See Example 2, 4, 5]