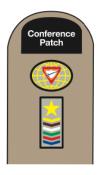

#### **Left sleeve**

The **Conference Patch** is optional and is of standard size (4" wide, 2 1/2" high) worn on left sleeve, 1/4" below shoulder seam and above the Pathfinder world. [See Example 1]

The **Pathfinder World Patch** is worn 1/2" below conference patch. [See Example 1] If no **Conference Patch** is used, then the **Pathfinder World Patch** is worn 2" below the shoulder seam and centered on the sleeve. [See Example 2]

If used, the **Union Patch** is worn directly below the Conference Patch with minimal space between them. [See Example 4]

The **Master Guide Star Patch** is for the Master Guide having earned only the Master Guide without completing all of the Pathfinder class levels. It is worn on the left sleeve 1/2" below the Pathfinder world. [See Example 2, 4, 5]

The **Master Guide Combination Patch** is only for the Master Guides who have also completed all of the IA levels (Friend, Companion, Explorer, Ranger, Voyager, Guide). It is worn on the left sleeve 1/2" below the Pathfinder world. [See Example 2, 4, 5]

The **Pathfinder Leadership Award Patch** is for Pathfinder leaders who have completed the Pathfinder Leadership Award. The patch is worn in place of the **Pathfinder World Patch**. [See Example 5]

The **Pathfinder Instructors Award Patch** is for Pathfinder leaders who have completed the Pathfinder Instructors Award. The patch is worn in place of the Pathfinder World Patch. [See Example 5]