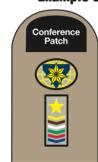

#### **Left sleeve**

The **Conference Patch** is optional and is of standard size (4" wide, 2 1/2" high) worn on left sleeve, 1/4" below shoulder seam and above the Pathfinder world. [See Example 1]

The **Pathfinder World Patch** is worn 1/2" below conference patch. [See Example 1] If no **Conference Patch** is used, then the **Pathfinder World Patch** is worn 2" below the shoulder seam and centered on the sleeve. [See Example 2]

If used, the **Union Patch** is worn directly below the Conference Patch with minimal space between them. [See Example 4]

The **Master Guide Star Patch** is for the Master Guide having earned only the Master Guide without completing all of the Pathfinder class levels. It is worn on the left sleeve 1/2" below the Pathfinder world. [See Example 2, 4, 5]

The **Master Guide Combination Patch** is only for the Master Guides who have also completed all of the IA levels (Friend, Companion, Explorer, Ranger, Voyager, Guide). It is worn on the left sleeve 1/2" below the Pathfinder world. [See Example 2, 4, 5]