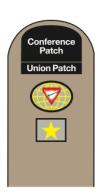

The **IA Level Chevrons** are worn starting 1/2" below the Pathfinder world. As levels are earned, prior levels are moved down, so the highest level is on top. No space should be left between chevrons. [See Example 1] Even if a level is skipped, no space should be left between chevrons. [See Example 3]

If used, the **Union Patch** is worn directly below the Conference Patch with minimal space between them. [See Example 4]

The **Master Guide Star Patch** is for the Master Guide having earned only the Master Guide without completing all of the Pathfinder class levels. It is worn on the left sleeve 1/2" below the Pathfinder world. [See Example 2, 4, 5]

The **Master Guide Combination Patch** is only for the Master Guides who have also completed all of the IA levels (Friend, Companion, Explorer, Ranger, Voyager, Guide). It is worn on the left sleeve 1/2" below the Pathfinder world. [See Example 2, 4, 5]