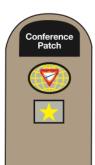

If used, the **Union Patch** is worn directly below the Conference Patch with minimal space between them. [See Example 4]

The **Master Guide Star Patch** is for the Master Guide having earned only the Master Guide without completing all of the Pathfinder class levels. It is worn on the left sleeve 1/2" below the Pathfinder world. [See Example 2, 4, 5]