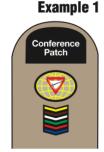

#### **Left sleeve**

The **Conference Patch** is optional and is of standard size (4" wide, 2 1/2" high) worn on left sleeve, 1/4" below shoulder seam and above the Pathfinder world. [See Example 1]

The **Pathfinder World Patch** is worn 1/2" below conference patch. [See Example 1] If no **Conference Patch** is used, then the **Pathfinder World Patch** is worn 2" below the shoulder seam and centered on the sleeve. [See Example 2]

The **IA Level Chevrons** are worn starting 1/2" below the Pathfinder world. As levels are earned, prior levels are moved down, so the highest level is on top. No space should be left between chevrons. [See Example 1] Even if a level is skipped, no space should be left between chevrons. [See Example 3]