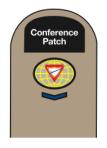

#### **Left sleeve**

The **Conference Patch** is optional and is of standard size (4" wide, 2 1/2" high) worn on left sleeve, 1/4" below shoulder seam and above the Pathfinder world. [See Example 1]

The **Pathfinder World Patch** is worn 1/2" below conference patch. [See Example 1] If no **Conference Patch** is used, then the **Pathfinder World Patch** is worn 2" below the shoulder seam and centered on the sleeve. [See Example 2]